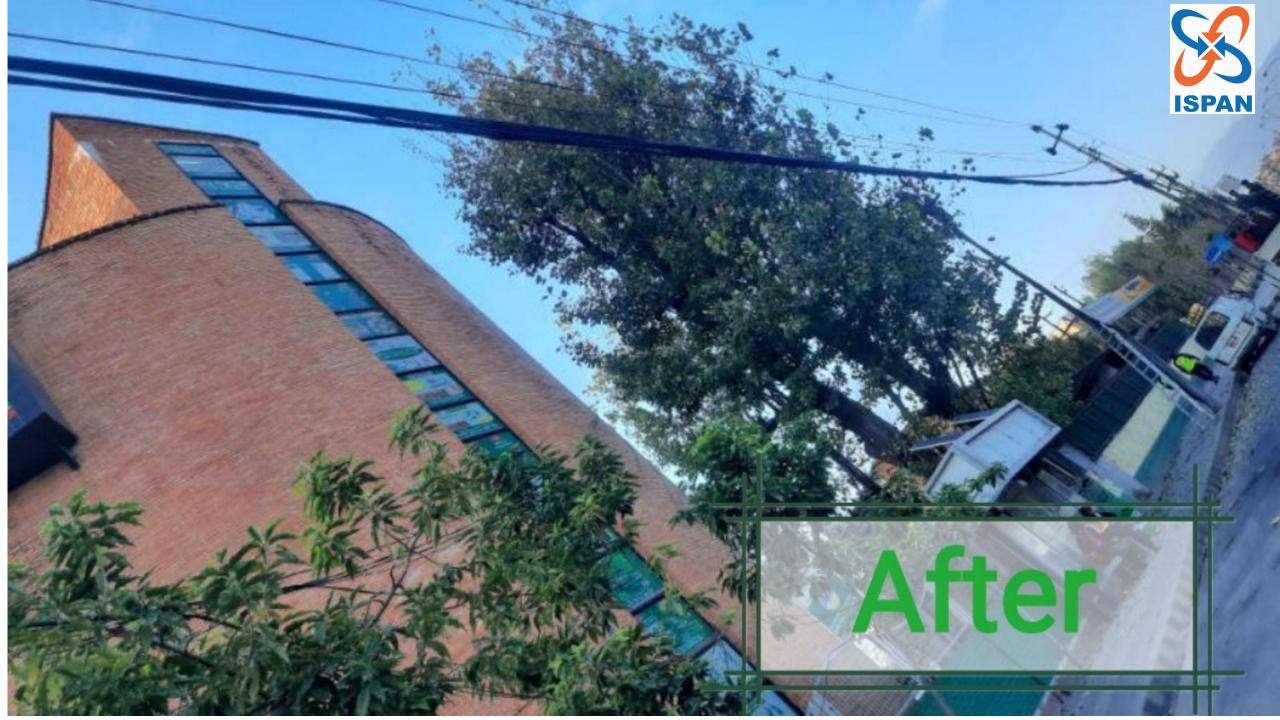

### Underground Infra.

ISPs demand access to underground cable duct laid by NEA

Source: Nepalbuzz Source: Techlekh