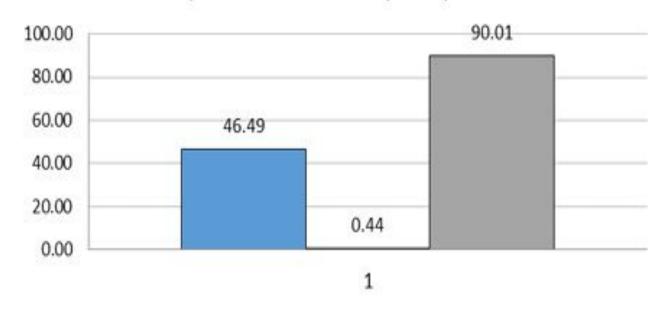

### 2.4 Population Penetration of Broadband Service (Based on Subscription)

■ Fixed Broadband (Wired) ■ Fixed Broadband (Wireless)

■ Mobile Broadband