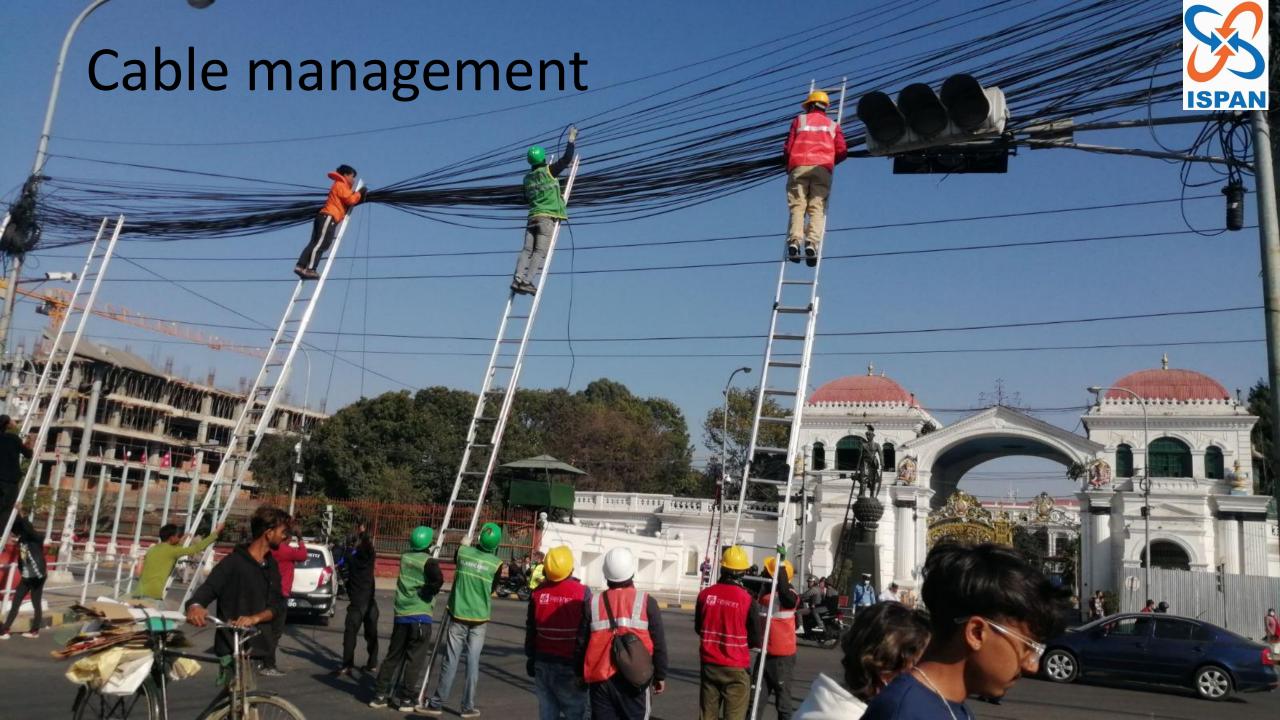

### Underground Infra.

ISPs demand access to underground cable duct laid by NEA

Source: Nepalbuzz Source: Techlekh