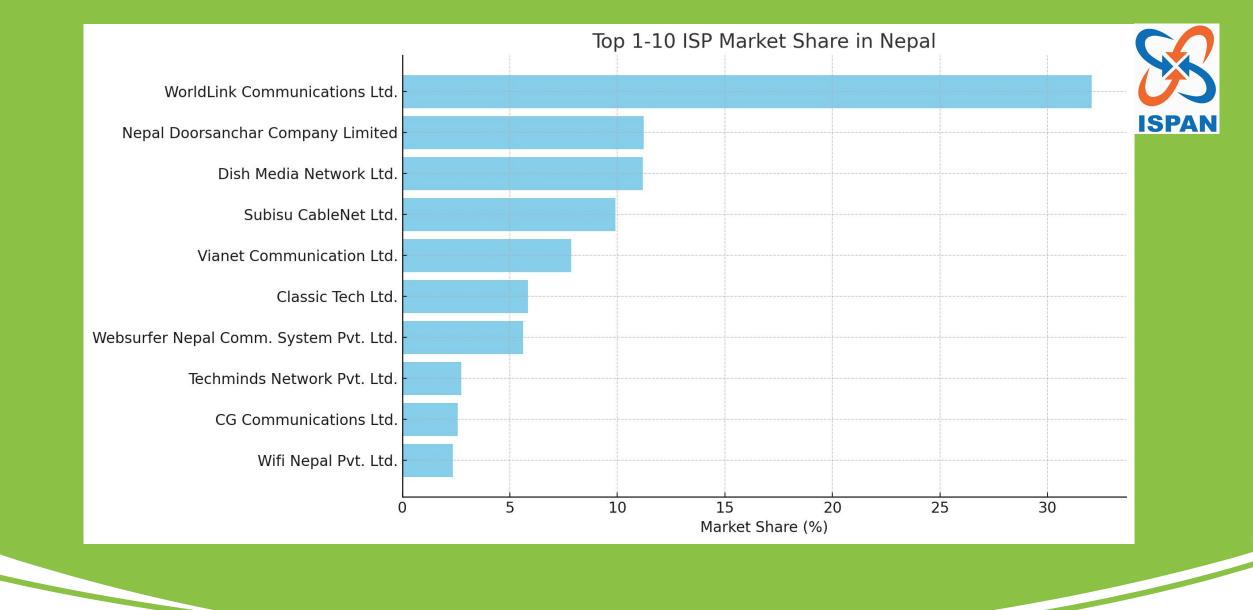

's ISPs Ecosystem at a Crossroads: Challenges and Opportunities

**Presenter** 

Suvash Khadka

CEO, ISPAN





### Affordable

As per the ITU reports (Broadband Commission A4AI) and independent report-Nepal FTTH Broadband, is ranked in the list of **Top 10 cheapest Broadband**, globally.

### Accessible

ISPAN members have connected each ward offices, health posts, and secondary and higher secondary schools around the country through 14 packages of RTDF subsidized projects.

### Stable

We are working on this, with a roadmap.

### Infrastructure: BOON for NSP/ISP/TELCOs



### **OPGW**



#### **Poles**







### Internet Penetration

### 2.4 Population Penetration of Broadband Service (Based on Subscription)



■ Fixed Broadband (Wired) ■ Fixed Broadband (Wireless)

■ Mobile Broadband



## Analytic 50 Mbps

| Internet Package | Average Daily Price (NPR) |
|------------------|---------------------------|
|------------------|---------------------------|

30.83





60 Mbps 28.33

100 Mbps

150 Mbps 38.33

200 Mbps 38.40



**ISPAN** 

| Beverage     | Price (Rs |  |
|--------------|-----------|--|
| Black Tea    | 10        |  |
| Black Coffee | 20        |  |
| Milk Tea     | 20        |  |
| Milk Coffee  | 50        |  |
| Special Tea  | 30        |  |
| Lassi        | 90        |  |



| Distance (km) | Fare (Rs) |
|---------------|-----------|
| 5             | 19        |
| 10            | 26        |
| 15            | 31        |
| 20            | 35        |
| >20           | 40        |



## Complaint Address

| Problem Domain       | Total Number | Percentage |