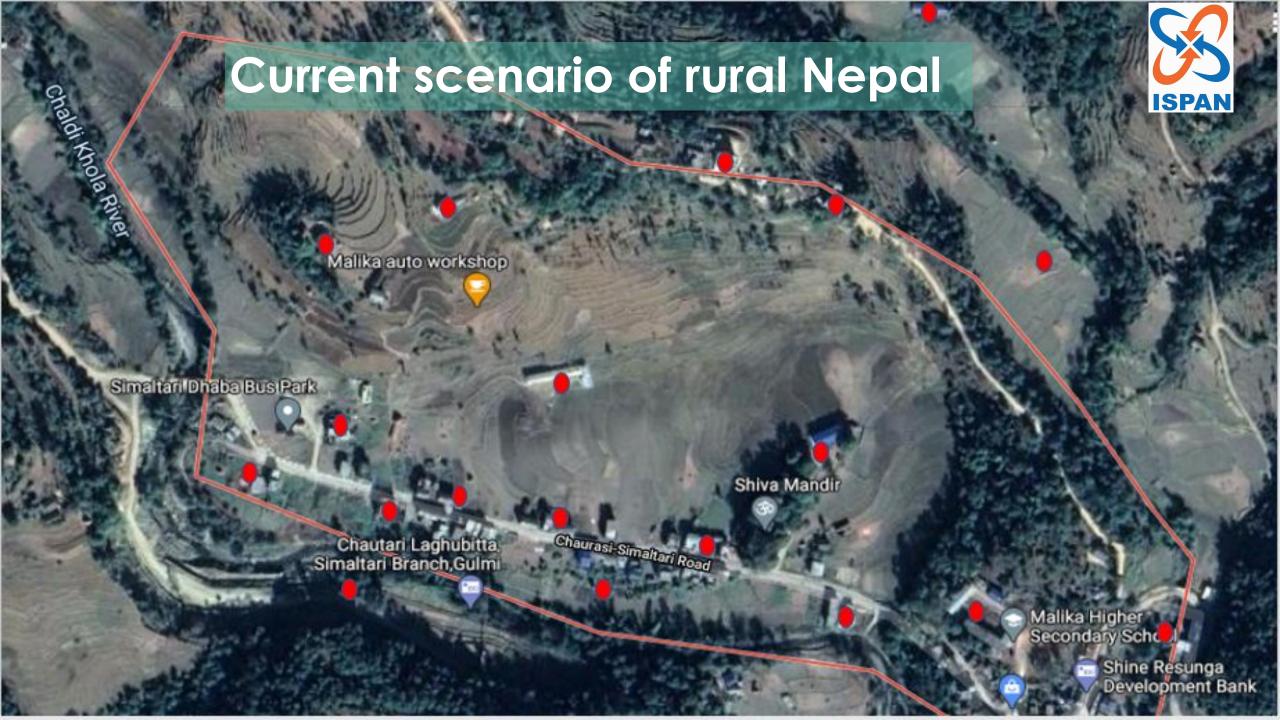

# Nepal's ISPs Ecosystem at a Crossroads: Challenges and Opportunities

**Presenter** 

Suvash Khadka

CEO, ISPAN





### Affordable

As per the ITU reports (Broadband Commission A4AI) and independent report-Nepal FTTH Broadband, is ranked in the list of **Top 10 cheapest Broadband**, globally.

### Accessible

ISPAN members have connected each ward offices, health posts, and secondary and higher secondary schools around the country through 14 packages of RTDF subsidized projects.

### Stable

We are working on this, with a roadmap.

### Infrastructure: BOON for NSP/ISP/TELCOs



### **OPGW**



#### **Poles**







### Internet Penetration

### 2.4 Population Penetration of Broadband Service (Based on Subscription)



■ Fixed Broadband (Wired) ■ Fixed Broadband (Wireless)

■ Mobile Broadband



## Analytic 50 Mbps

| Internet Package | Average Daily Price (NPR) |
|------------------|---------------------------|
|------------------|---------------------------|

30.83





60 Mbps 28.33

100 Mbps

150 Mbps 38.33

200 Mbps 38.40



**ISPAN** 

| Beverage     | Price (Rs |  |
|--------------|-----------|--|
| Black Tea    | 10        |  |
| Black Coffee | 20        |  |
| Milk Tea     | 20        |  |
| Milk Coffee  | 50        |  |
| Special Tea  | 30        |  |
| Lassi        | 90        |  |



| Distance (km) | Fare (Rs) |
|---------------|-----------|
| 5             | 19        |
| 10