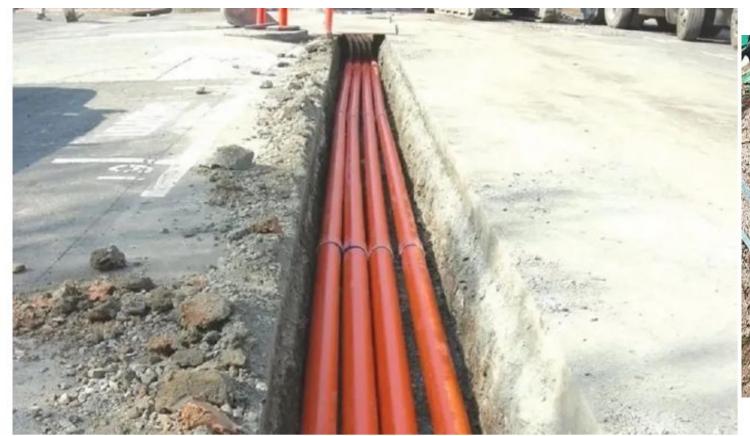

### Underground Infra.

ISPs demand access to underground cable duct laid by NEA

Source: Nepalbuzz Source: Techlekh