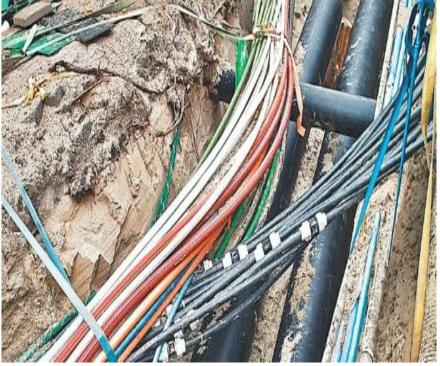

### Underground Infra.

ISPs demand access to underground cable duct laid by NEA

Source: Nepalbuzz Source: Techlekh