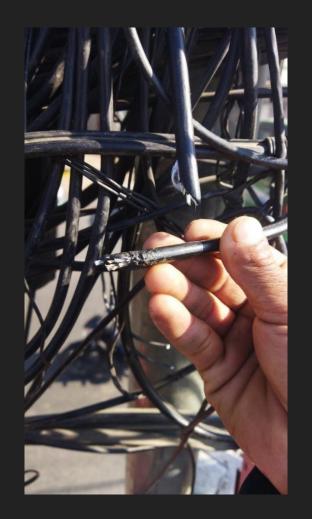

# Fiber Breakage/cut

इन्टरनेटका तार काटेपछि दूरसञ्चार प्राधिकरण रुष्ट,'इन्टरनेट अवरुद्ध गर्ने काम दण्डनीय'

### Underground Infra.

ISPs demand access to underground cable duct laid by NEA

Source: Nepalbuzz Source: Techlekh